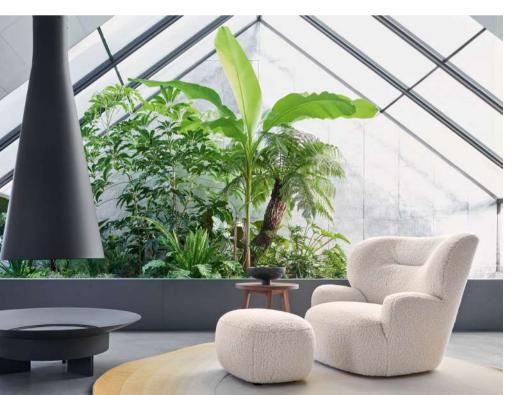

> In 2008, Gamma launched the brand "Dandy Home," a collection of upholstered furniture and furnishing accessories coordinated by the artistic direction of Giuseppe Viganò.

Gervasoni is managed by brothers Giovanni and Michele Gervasoni, the third generation of a family that has proven to be extremely capable of interpreting furnishing solutions of various kinds, designing, producing and marketing pieces of the highest quality, both indoor and outdoor, for residences, charming hotels and luxury contract.

VERY Wood

Very Wood operates within the Gervasoni Group and is a collection of classic products linked to "Made in Italy," but re-interpreted in a modern key for contemporary environments, capable of satisfying the most famous and sophisticated architects.

#### DESIGNING, PRODUCING AND MARKETING PIECES OF THE HIGHEST QUALITY

The Gervasoni brands offer armchairs, sofas, beds, tables, seating and storage units, created in collaboration with international designers such as Patricia Urquiola, Paola Navone, Michele de Lucchi, Neri&Hu, Gabriele&Oscar Buratti, Federica Biasi and Nendo.