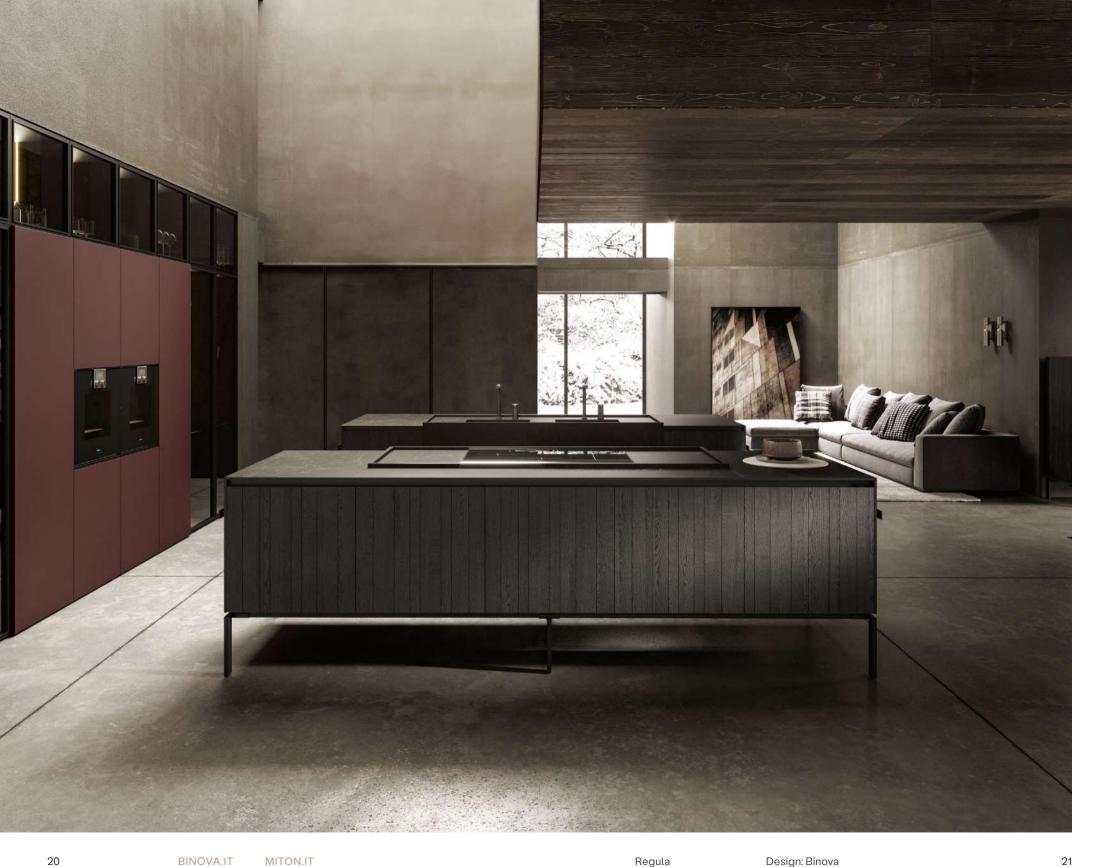

Cubo Design boasts 20 years of experience in the modular kitchen sector. The result of the experience of founder Antonio Arangiaro, who has been operating for more than forty years in the specific sector, the company continues to gain market shares, in Italy an abroad, succeeding in establishing itself as a key player thanks to the quality of its products, innovative design and excellent delivery and installation service.

#### HIGH-QUALITY PRODUCTS, INNOVATIVE DESIGN, EXCELLENT DELIVERY AND INSTALLATION SERVICE

Avola

Design: Binova

Tes Design: Miton

> The group operates through the brand Binova, that has for years represented excellence in the high-end kitchen sector, with the brand Miton Cucine, which covers medium-high market segments. Cubo Design's production is a 25, 000 sq. m. hyper-technological hub, among the first in the industry to be designed according to the Impresa 4.0 concept. Technologically advanced and intercommunicating machinery, subjected to the continuous control of specialized skilled labor, enables the reception and processing of customer requests in a very short time, always guaranteeing excellent service and very high guality standards.