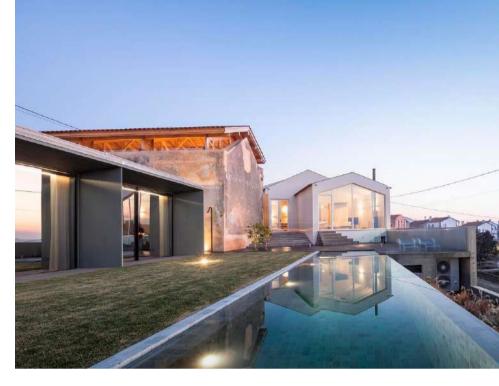

Private Residence

Obidos, Portugal

#### MINIMIZE THE SIZE OF LIGHTING FIXTURES, MAXIMIZE THEIR PERFORMANCES

All products are characterized by a remarkable attention to the quality of materials, precision and versatility of optics and reliability, bringing great innovations to the lighting industry. Flexalighting has, among other things, focused its research in minimizing the size of lighting fixtures, while maximizing their performances, with the aim of integrating light and architecture, bringing light to its pure essence.